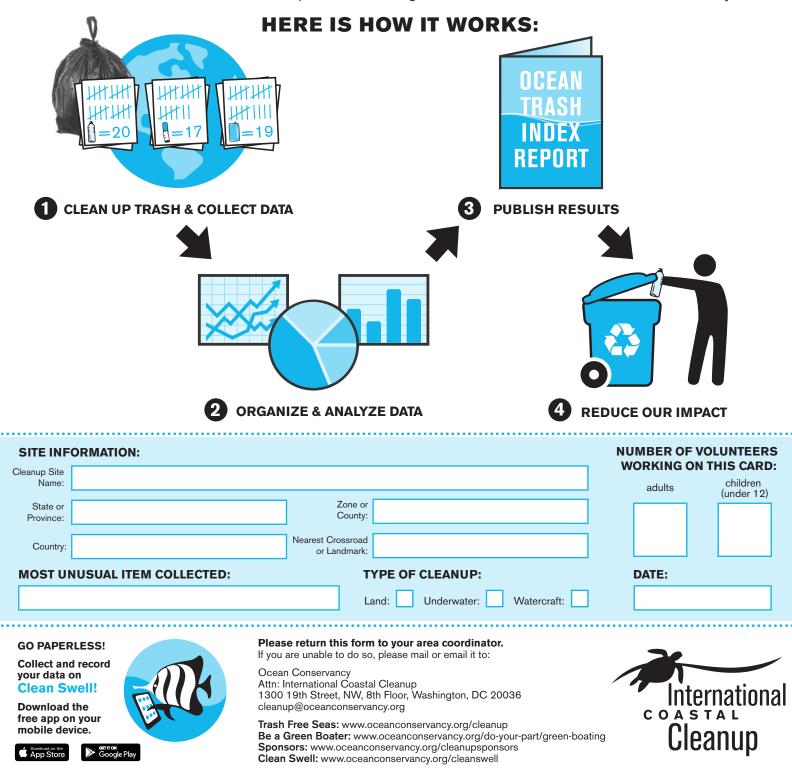

Ocean and waterway trash ranks as one of the most serious pollution problems choking our planet. Far more than an eyesore, a rising tide of marine debris threatens human health, wildlife, communities and economies around the world. The ocean faces many challenges, but trash should not be one of them. Ocean trash is entirely preventable, and data you collect are part of the solution. The International Coastal Cleanup is the world's largest volunteer effort on behalf of ocean and waterway health.